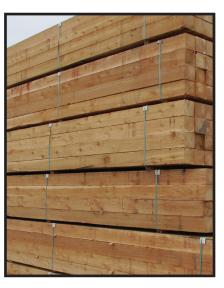

### **POWER PALLETS**

#### **Enhanced Shipment Security:**

Experience unparalleled protection with our Power Pallets, designed to safeguard your High-end Clears shipment with:

- Reinforced bottoms and sides for extra durability.
- Doubled dunnage for added support.
- Extra strapping for secure containment.
- Full wrapping for complete coverage.
- Four-sided protection with hardboard shields.
- Handmade pallets to prevent sagging and drooping.
- Strapping boards expertly grooved to securely hold the strapping.

Choose Power Pallets for ultimate peace of mind in shipping reliability.