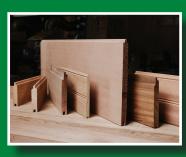

### **APPEARANCE TIMBERS**

PowerWood's stock of cedar timber is built around the species' superior aesthetics. Our stock is either all clear of knots and defects or is appearance knotty.

For further quality control, PowerWood experts inspect every piece before it's shipped out and hand-select custom orders to exact specifications. We stock a wide range of timber sizes, from as small as (4×4) to as big as you need them (12X12).

# **C&BTR BOARDS AND PATTERNS**

Cut predominantly from fine grain logs harvested from multiple locations in British Columbia, all material is inspected during saw-milling and analyzed by a number of different criteria such as the number of acceptable defects, tightness of grain, sapwood content, grain direction and consistency in fiber.

We have many different avenues for our clears, so we are able to inventory a large and diverse volume of material. On-site customization transforms many of our full-sawn clears into high-end decorative applications, 1X4 through 1X12 emphasizing our focus on defect-free patterns.