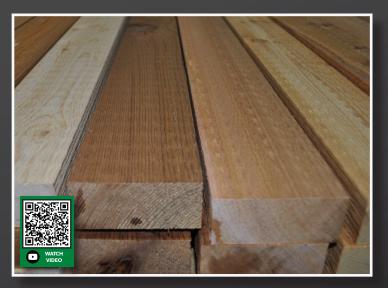

# WE OFFER #2 & BTR NO HOLE ROUGHERHEADED GREEN WESTERN RED CEDAR

We have regular runs of two inch rougherheaded cedar. With our Stetson Ross line and regular supply of coastal cedar material, we are well positioned to sell full packs and full truck loads of competitively priced #2 & BTR No Hole. We produce a quality board that is always well received by our customer base.

To ensure top-notch quality, PowerWood experts thoroughly inspect each piece before shipping, guaranteeing that custom orders meet precise specifications. We stock a wide range, from 2X4 through 2X12. Just tell us your building needs and we'll size up the situation right there on the spot.