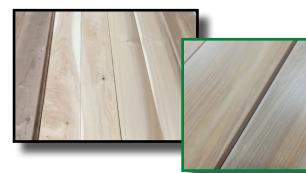

# **C&BTR BOARDS AND PATTERNS**

Cut predominantly from fine grain logs harvested from multiple locations in British Columbia, all material is inspected during saw-milling and analyzed by a number of different criteria such as the number of acceptable defects, tightness of grain, sapwood content, grain direction and consistency in fiber.

We have many different avenues for our clears, so we are able to inventory a large and diverse volume of material. On-site customization transforms many of our full-sawn clears into high-end decorative applications, 1X4 through 1X12 emphasizing our focus on defect-free patterns.